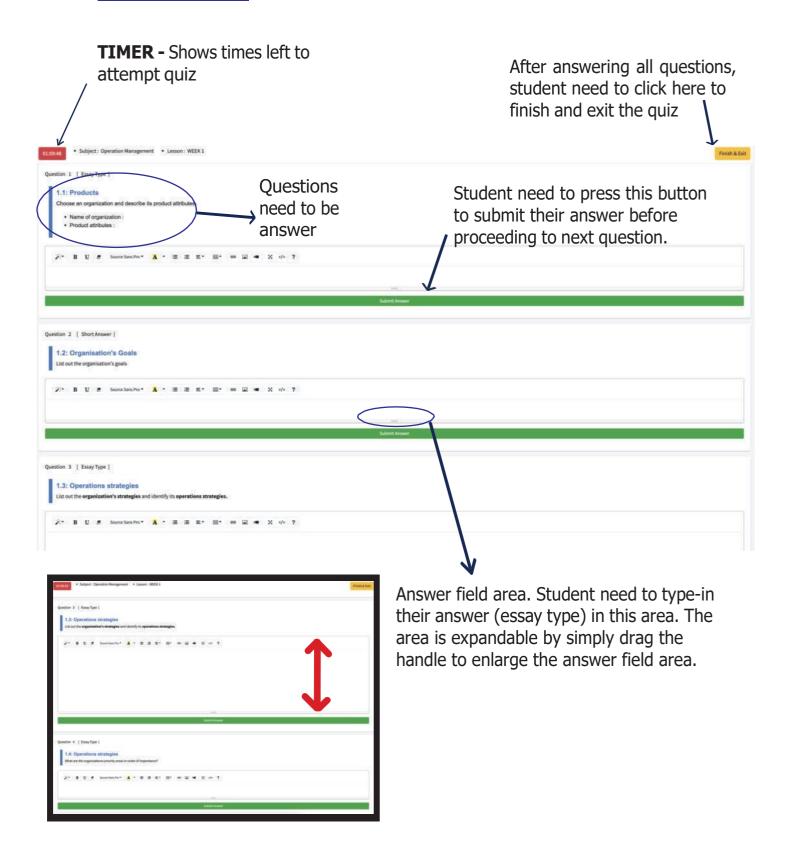

# LMS STUDENT GUIDELINES

# 2023 ALFA UNIVERSITY COLLEGE - LMS

http://myclass.alfa.edu.my

## **LOG IN INTERFACE**



# **AFTER LOGIN/POP-UP WINDOW**

STUDENT

Upon logged-in, this pop up window will appear to remind students to do the student satisfaction survey.





#### **MAIN PAGE**

#### STUDENT



will appear on this main

# **MAIN PAGE**

Notification appear inthis area if any **quiz** assigned or due.



# **SUBJECT PAGE -** Eg; Operation Management subject





# **SUBJECT PAGE -** Eg; Operation Management subject





# **SUBJECT PAGE - Download files**



# **SUBJECT PAGE -** Quiz





### **SUBJECT PAGE - Forum**

#### STUDENT

Forum topic intiated by lecturer or moderator



Students can respond to the forum in here and after submiting their response, it will be displayed with their names appear on top



# **SUBJECT PAGE -** Assignment