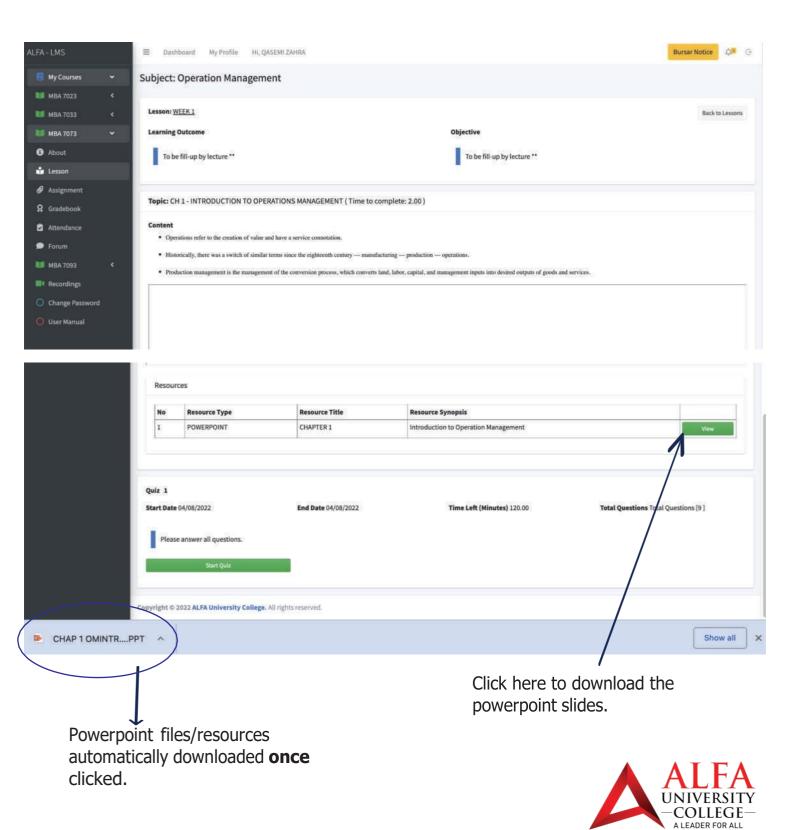

# LMS STUDENT GUIDELINES

# 2023 ALFA UNIVERSITY COLLEGE - LMS

http://myclass.alfa.edu.my

## **LOG IN INTERFACE**



# **AFTER LOGIN/POP-UP WINDOW**

STUDENT

Upon logged-in, this pop up window will appear to remind students to do the student satisfaction survey.





#### **MAIN PAGE**

#### STUDENT



will appear on this main

# **MAIN PAGE**

Notification appear inthis area if any **quiz** assigned or due.



# **SUBJECT PAGE -** Eg; Operation Management subject





# **SUBJECT PAGE -** Eg; Operation Management subject





# **SUBJECT PAGE - Download files**



# **SUBJECT PAGE -** Quiz





### **SUBJECT PAGE - Forum**

#### STUDENT

Forum topic intiated by lecturer or moderator



Students can respond to the forum in here and after submiting their response, it will be displayed with their names appear on top



# **SUBJECT PAGE -** Assignment