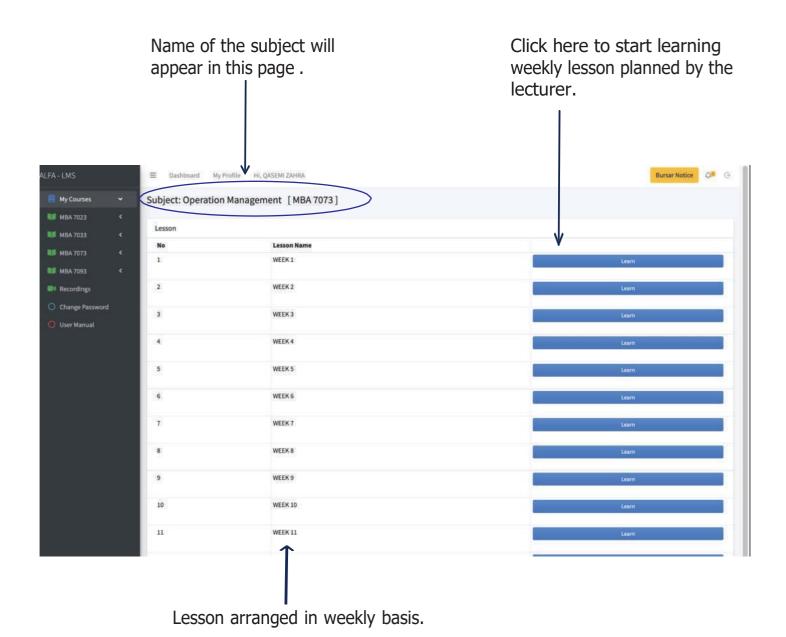

# LMS STUDENT GUIDELINES

# 2023 ALFA UNIVERSITY COLLEGE - LMS

http://myclass.alfa.edu.my

## **LOG IN INTERFACE**



# **AFTER LOGIN/POP-UP WINDOW**

STUDENT

Upon logged-in, this pop up window will appear to remind students to do the student satisfaction survey.





#### **MAIN PAGE**

#### STUDENT



will appear on this main

# **MAIN PAGE**

Notification appear inthis area if any **quiz** assigned or due.



# **SUBJECT PAGE -** Eg; Operation Management subject





# **SUBJECT PAGE -** Eg; Operation Management subject





# **SUBJECT PAGE - Download files**



# **SUBJECT PAGE -** Quiz





### **SUBJECT PAGE - Forum**

#### STUDENT

Forum topic intiated by lecturer or moderator



Students can respond to the forum in here and after submiting their response, it will be displayed with their names appear on top



# **SUBJECT PAGE -** Assignment