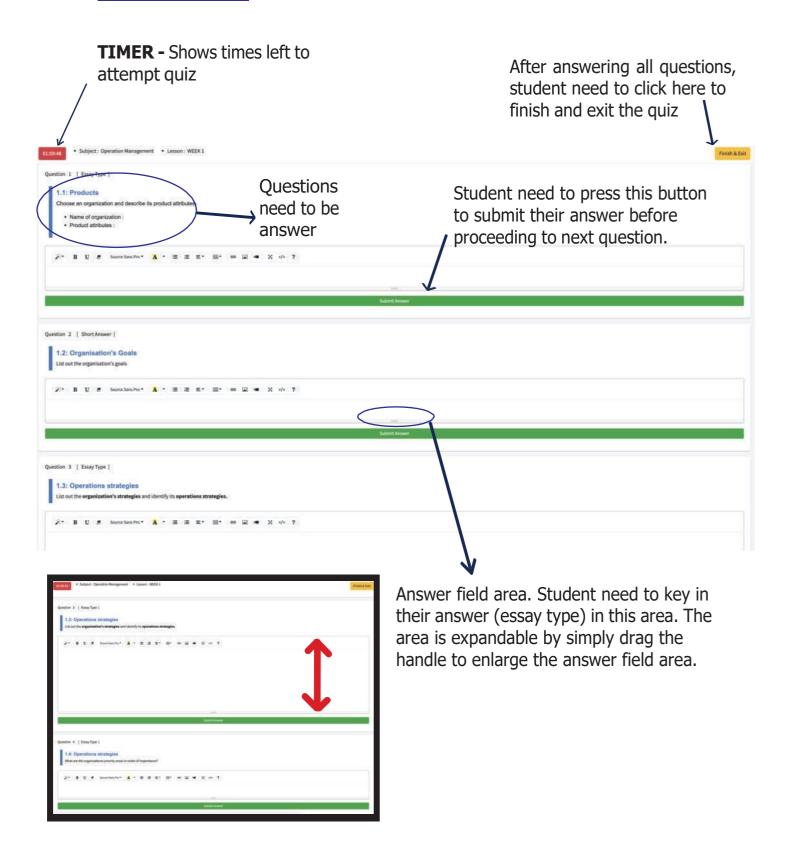

ttp://myclass.alfa.edu.my

## **LOG IN INTERFACE**



# **AFTER LOGIN/POP-UP WINDOW**

STUDENT

Upon logged-in, this pop up window will appear to remind students to do the student satisfaction survey.





#### **MAIN PAGE**

#### STUDENT



will appear on this main

# **MAIN PAGE**

Notification appear inthis area if any **quiz** assigned or due.



# **SUBJECT PAGE -** Eg; Operation Management subject





# **SUBJECT PAGE -** Eg; Operation Management subject





# **SUBJECT PAGE - Download files**



# **SUBJECT PAGE -** Quiz





### **SUBJECT PAGE - Forum**

#### STUDENT

Forum topic intiated by lecturer or moderator



Students can respond to the forum in here and after submiting their response, it will be displayed with their names appear on top



# **SUBJECT PAGE -** Assignment