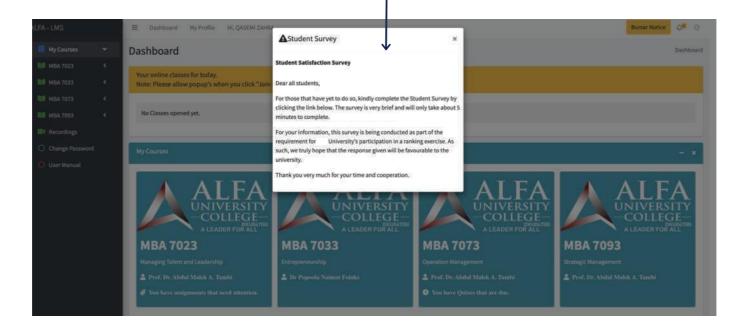

# **AFTER LOGIN/POP-UP WINDOW**

STUDENT

Upon logged-in, this pop up window will appear to remind students to do the student satisfaction survey.