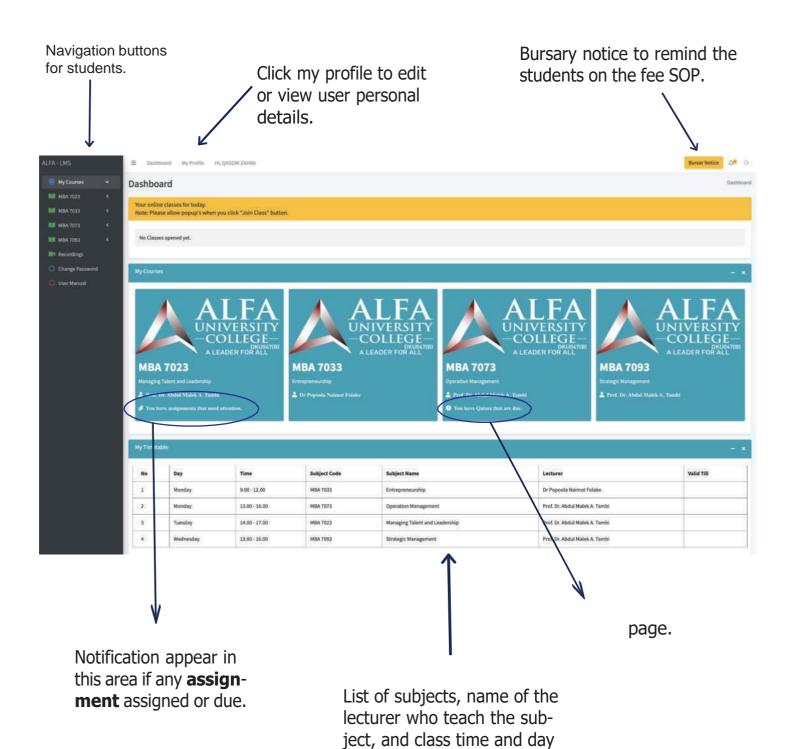

#### **MAIN PAGE**

#### STUDENT

will appear on this main

# **MAIN PAGE**

Notification appear inthis area if any **quiz** assigned or due.