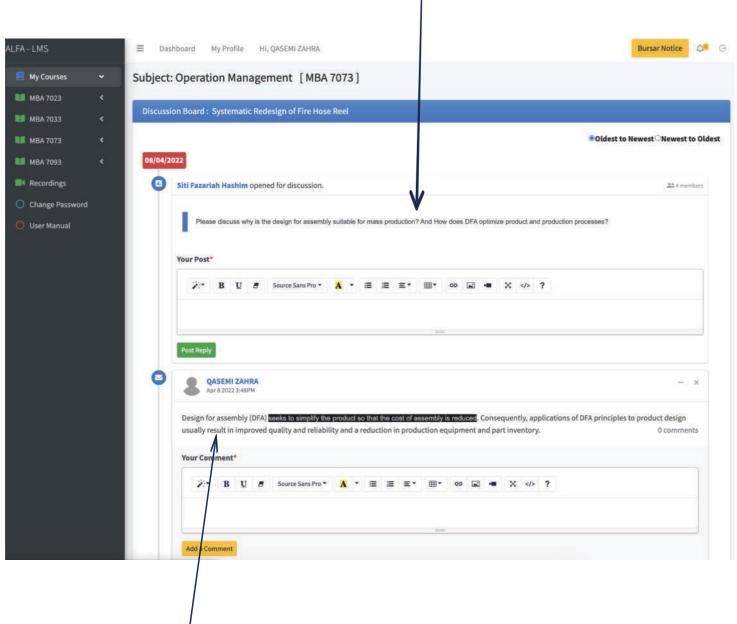

### **SUBJECT PAGE - Forum**

#### STUDENT

Forum topic intiated by lecturer or moderator

Students can respond to the forum in here and after submiting their response, it will be displayed with their names appear on top